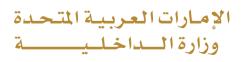

### **1. Access to the Service:**

Select **Issue Tour Certificate** service from the list of **vehicles services** that fall under **traffic services**, then click on **start service** button.

### 2. Service Steps:

1. Select the plate number for the vehicle that you want to issue the certificate for.

| Issue Tour Certificate                                                        |                     |
|-------------------------------------------------------------------------------|---------------------|
| Service Description                                                           | Progress Percentage |
| In this service, you can apply for your selected vehicles trip ticket.        | 25%                 |
| Traffic No. 1010028697                                                        |                     |
| Select one of the following plate numbers:<br>MASERATTI<br>11 March att 97833 |                     |