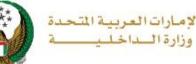

4. Confirm moving to payment gateway by clicking on **Yes** button.

الإمارات العربية المتحدة وزارة الداخليسية

5. You will be redirected to the Payment Gateway, Select the desired payment method (select registered card, or add a new payment card), then click on **Pay icon**.